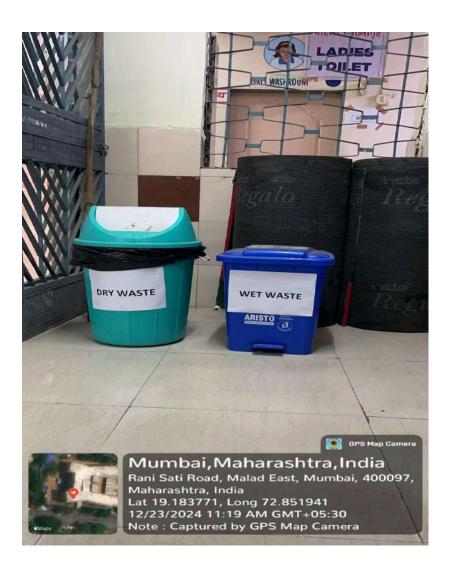

## 7.1.3 B Solid Waste Management in HEI

Nirmala College of Commerce is situated within the Brihanmumbai Municipal Corporation (BMC) area, where solid waste, sewage, and domestic waste are efficiently managed by the BMC system. It has Sewage Management system with proper procedure and Sewage treatment plant. It has domestic waste collection vehicles, which collects the waste from each establishment. Within the institute, solid waste is collected on every floor, with designated bins for dry and wet waste. The waste is then collected by BMC for further treatment.

## PHOTOGRAPH SHOWING SOLID WASTE MANAGEMENT SYSTEM OF MMC