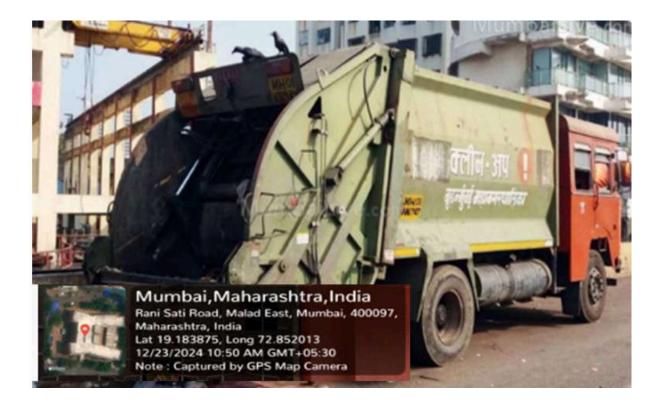

## 7.1.3 B Solid Waste Management in HEI

Nirmala College of Commerce is situated within the Brihanmumbai Municipal Corporation (BMC) area, where solid waste, sewage, and domestic waste are efficiently managed by the BMC system. It has Sewage Management system with proper procedure and Sewage treatment plant. It has domestic waste collection vehicles, which collects the waste from each establishment. Within the institute, solid waste is collected on every floor, with designated bins for dry and wet waste. The waste is then collected by BMC for further treatment.

## PHOTOGRAPH SHOWING SOLID WASTE MANAGEMENT SYSTEM OF MMC